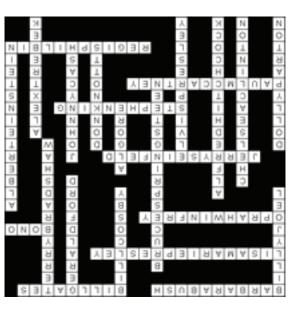

## Crossword Puzzle Hard-3-Famous People

## Across

- 1 Wife & mother of a US president
- 2 Windows maker
- 6 A king's daughter
- 7 U2's front man
- 8 Richest talk show host
- 13 Co-creator with Larry David
- 19 Horror writer
- 20 A Beatle
- 21 Former sidekick Kathy Lee

14 A king

11 A president's daughter12 A US vice-president

10 The master of suspense(AH)

3 A resignation made him president

14 A king in his field

9 Theory of relativity

1 Sings "Bigshot"

4 Former Steeler leader

5 Sings with Tony Soprano's

2 Fat Albert

consigliere

15 Ring of fire

16 Created Dollywood

17 Famous deputy

18 The question is . . .

www.freepuzzles.ws