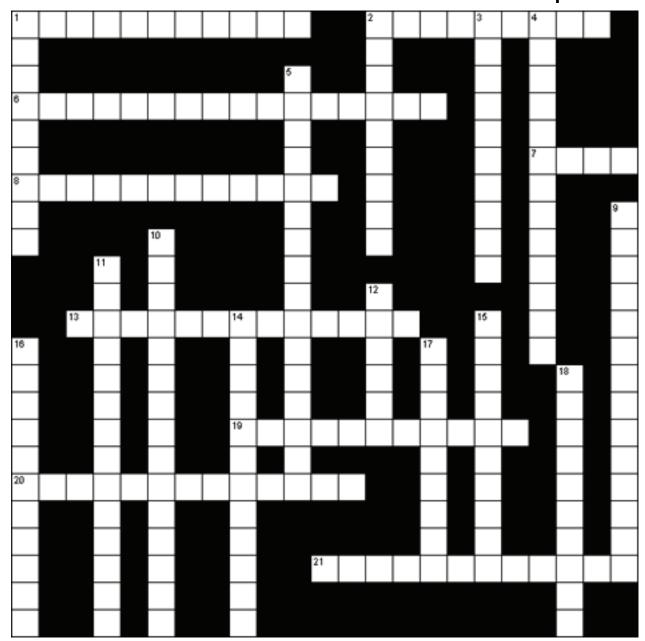

## Crossword Puzzle Hard-3-Famous People

## Across

- 1 Wife & mother of a US president
- 2 Windows maker
- 6 A king's daughter
- 7 U2's front man
- 8 Richest talk show host
- 13 Co-creator with Larry David
- 19 Horror writer
- 20 A Beatle
- 21 Former sidekick Kathy Lee

14 A king

11 A president's daughter12 A US vice-president

10 The master of suspense(AH)

3 A resignation made him president

14 A king in his field

9 Theory of relativity

1 Sings "Bigshot"

4 Former Steeler leader

5 Sings with Tony Soprano's

2 Fat Albert

consigliere

15 Ring of fire

16 Created Dollywood

17 Famous deputy

18 The question is . . .

www.freepuzzles.ws